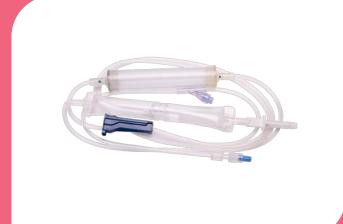

### **DESCRIPTION**

The Gravity Transfusion Pump Set includes a single vented spike attached to a flexible drip chamber with a 200µm filter. The 220cm kink resistant tubing with male luer lock and rotating collar is made from medical grade PVC. There is a manual hand pump, roller regulator and swabable needleless access valve.

## **FEATURES AND BENEFITS**

- Vented perforator
- Manual hand pump
- Rigid roller regulator for accurate flow
- Swabable needleless access valve
- Male luer lock with rotating collar

- · Peel open pouch
- Single use only
- Sterile E0
- Latex free

# PRODUCT DATA

Tubing length: 220cmTubing diameter: 3mmDrip chamber: 20 drops/mL

• Filter: 200µm

• Priming volume: 67.0mL suitable

• Material: PVC, PE, ABS, PA, MBS

DEHP: No Shelf Life: 5 years ARTG Number: 228375